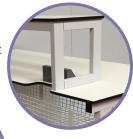

Reagent shelf and cable management

Heavy duty levelling castors

Klick **heavy duty mobile laboratory benches** are available in various sizes and configurations.

Example prices are shown here for 1500mm W x 750mm D x 930mm H