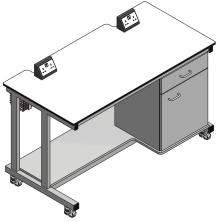

Laboratory workstation with lower shelf, cupboard, cable management and twin electrical outlets £1090

Laboratory workstation with lower shelf, cupboard, cable management, twin electrical outlets and reagent shelf