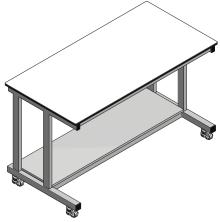

## **ex VAT PRICES FROM:**

| Mobile laboratory table with lower shelf (as illustrated) | £805  |
|-----------------------------------------------------------|-------|
| Mobile laboratory table with lower shelf and cupboard     | £1030 |
| Mobile laboratory table without lower shelf               | £740  |