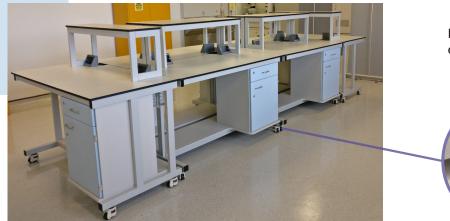

## Mobile Laboratory Benches/Workstations

Including mobile laboratory furniture as part of your layout will help to **future proof** the design, allowing for expansion in staff numbers or changes in processes.

Reagent shelf and cable management

Heavy duty levelling castors

Klick **heavy duty mobile laboratory benches** are available in various sizes and configurations.

Example prices are shown here for 1500mm W x 750mm D x 930mm H

These are sturdy units with Trespa Toplab Base worktops, robust steel framework and heavy duty levelling castors.