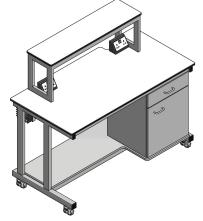

Reagent shelf and cable management

Heavy duty levelling castors

Klick **heavy duty mobile laboratory benches** are available in various sizes and configurations.

Example prices are shown here for 1500mm W x 750mm D x 930mm H

These are sturdy units with Trespa Toplab Base worktops, robust steel framework and heavy duty levelling castors.

Laboratory workstation with lower shelf, cupboard, cable management and twin electrical outlets £1090

Laboratory workstation with lower shelf, cupboard, cable management, twin electrical outlets and reagent shelf

POA depending on shelf size